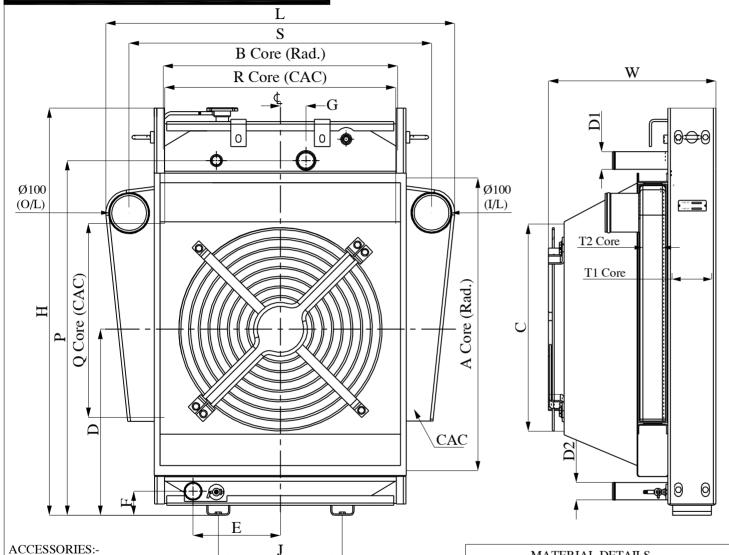

## NOTE:-

- \* Design & Dimensions are subjected to change without notice.
- \* Fan & Motor not in scope of supply.
- \* I/L Inlet of CAC & O/L Outlet of CAC.

| AT AIR FLOW (m/min)            | 424.8               |  |
|--------------------------------|---------------------|--|
| OPERATING PRESSURE             | 7 PSI               |  |
| MAX. TOP TANK TEMP.(°C)        | 100                 |  |
|                                |                     |  |
| CAC                            |                     |  |
| STRUCTURAL D                   | ETAILS (MM)         |  |
| CORE - Q x R x T2              | 865 x 910 x 42      |  |
| MOUNTING CTC - S               | 1107                |  |
| PERFORMANCE DETAILS            |                     |  |
| HEAT DISSIPATION               | 53 KW               |  |
| AT COMBUSTION AIR FLO (Kg/Sec) | W 0.35              |  |
| AIR INLET TEMP. CAC (°C        | 210                 |  |
| AIR OUTLET TEMP. CAC (         | °C) 60              |  |
| FAN AIR PR DROP<br>RAD. + CAC  | 45 mm WATER         |  |
| FIN DETAI                      | LS                  |  |
| FIN TYPE (RAD.) FLAT -         | FLAT - NON LOUVERED |  |

LOUVERED SERPENTINE

| RADIATOR PA                       | RT NO R6 301      |
|-----------------------------------|-------------------|
| DIMENSIONAL DETAILS (MM)          |                   |
| <b>CORE - A x B</b> x T1          | 1100 x 873 x 94   |
| FAN - ØC x D                      | 30" x 645         |
| P x G x ØD1                       | 1285 x 165 x 50   |
| E x F x ØD2                       | 216 x 50 x 60     |
| MOUNTING CTC - J                  | 820               |
| HxLxW                             | 1475 x 1280 x 445 |
| PERFORMANCE DETAILS               |                   |
| HEAT DISSIPATION                  | 145 KW            |
| AT AMBIENT (°C)                   | 45                |
| AT WATER FLOW (LPM)               | 200               |
| AT AIR FLOW (m <sup>3</sup> /min) | 424.8             |
| OPERATING PRESSURE                | 7 PSI             |
| MAX. TOP TANK TEMP.(°C)           | 100               |