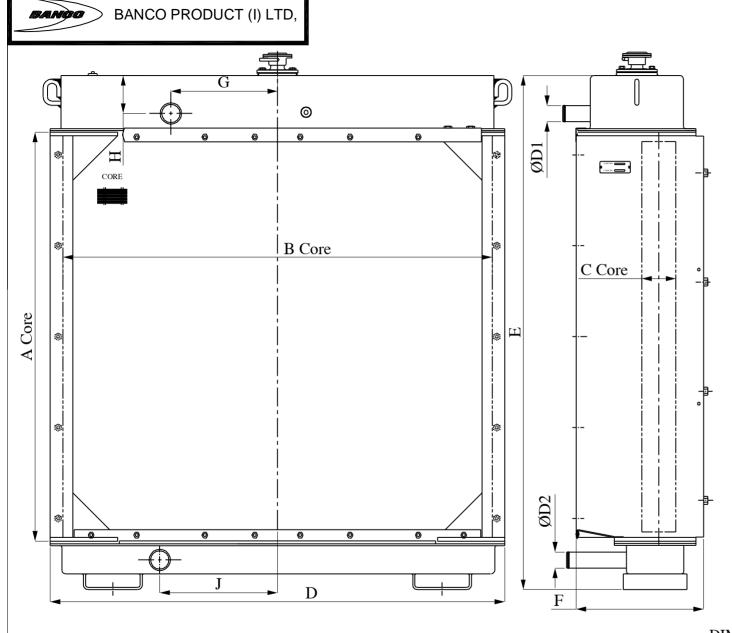

## NOTE:-

- \* All Dimensions are Approx. & may be subjected to change.
- \* Fan & Motor not in scope of supply.

## DIMENSIONAL DETAILS (MM)

| CORE - A x B x C | D   | Е    | F   | G   | Н  | J   | D1   | D2   |
|------------------|-----|------|-----|-----|----|-----|------|------|
| 848 x 730 x 94   | 797 | 1120 | 172 | 114 | 58 | 230 | 63.5 | 63.5 |