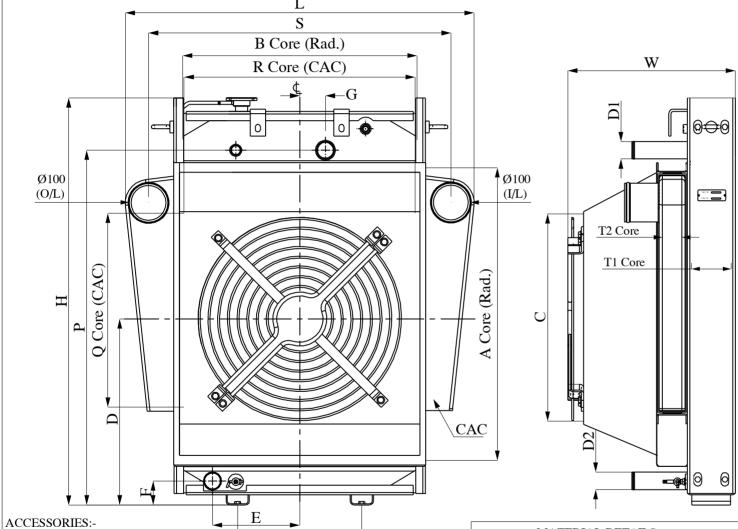

| RADIATOR PA              | ART NO R6 206     |  |  |  |
|--------------------------|-------------------|--|--|--|
| DIMENSIONAL DETAILS (MM) |                   |  |  |  |
| CORE - <b>A x B</b> x T1 | 880 x 873 x 94    |  |  |  |
| FAN - ØC x D             | 28" x 467         |  |  |  |
| P x G x ØD1              | 1059 x 207 x 50   |  |  |  |
| E x F x ØD2              | 256 x 52 x 60     |  |  |  |
| MOUNTING CTC - J         | 600               |  |  |  |
| HxLxW                    | 1185 x 1188 x 410 |  |  |  |
| PERFORMANCE DETAILS      |                   |  |  |  |
| HEAT DISSIPATION         | 91 KW             |  |  |  |
| AT AMBIENT (°C)          | 45                |  |  |  |
| AT WATER FLOW (LPM)      | 175               |  |  |  |
| AT AIR FLOW (m³/min)     | 339.6             |  |  |  |
| OPERATING PRESSURE       | 7 PSI             |  |  |  |
| MAX. TOP TANK TEMP.(°C)  | 100               |  |  |  |

| CAC                           |                     |                |  |  |
|-------------------------------|---------------------|----------------|--|--|
| STRUCTURAL DETAILS (MM)       |                     |                |  |  |
| CORE - Q x R x T              | 876 x 660 x 42      |                |  |  |
| MOUNTING CTC                  | 1050                |                |  |  |
| PERFORMANCE DETAILS           |                     |                |  |  |
| HEAT DISSIPATI                | 26 KW               |                |  |  |
| AT COMBUSTION (Kg/Sec)        | 0.233               |                |  |  |
| AIR INLET TEMP.               | 165                 |                |  |  |
| AIR OUTLET TEM                | 60                  |                |  |  |
| FAN AIR PR DROI<br>RAD. + CAC | 45 mm WATER         |                |  |  |
| FIN DETAILS                   |                     |                |  |  |
| FIN TYPE (RAD.)               | FLAT - NON LOUVERED |                |  |  |
| FPI                           | 8                   |                |  |  |
| FIN TYPE (CAC)   LOUVERE      |                     | RED SERPENTINE |  |  |

## NOTE:-

- \* Design & Dimensions are Approx subjected to change without notice.
- \* Fan & Motor not in scope of supply.

\* STANDARD - Fan Guard

\* I/L - Inlet of CAC & O/L - Outlet of CAC.

\* OPTIONAL - Coolant Tank & Stone Guard