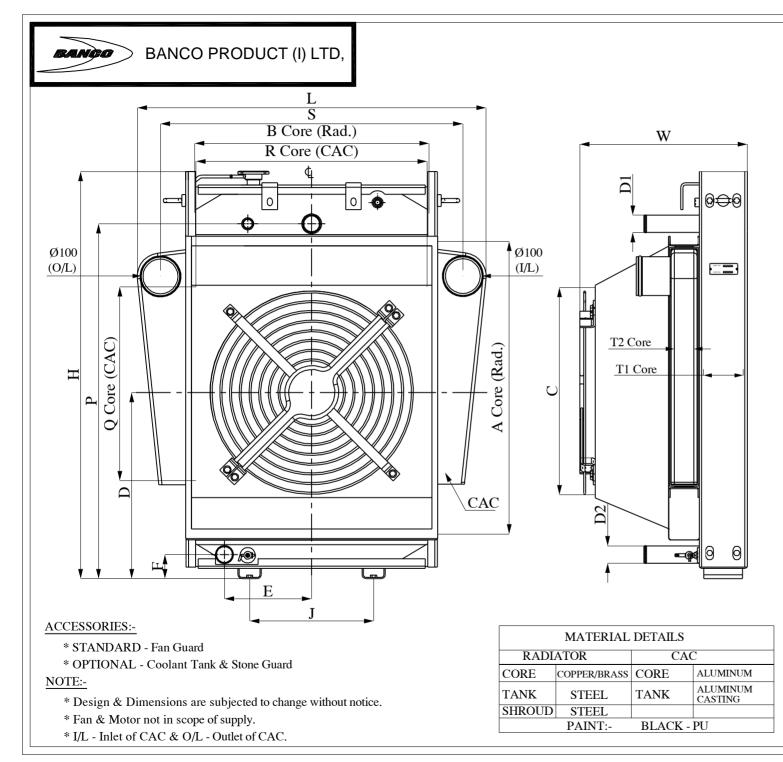

| RADIATOR PA                       | RT NO R6 205      |
|-----------------------------------|-------------------|
| DIMENSIONAL DETAILS (M            | IM)               |
| CORE - A x B x T1                 | 800 x 795 x 94    |
| FAN - ØC x D                      | 30" x 506         |
| P x ØD1                           | 960 x 45          |
| E x F x ØD2                       | 225 x 37 x 45     |
| MOUNTING CTC - J                  | 550               |
| HxLxW                             | 1100 x 1060 x 387 |
| PERFORMANCE DI                    | ETAILS            |
| HEAT DISSIPATION                  | 59 KW             |
| AT AMBIENT (°C)                   | 45                |
| AT WATER FLOW (LPM)               | 110               |
| AT AIR FLOW (m <sup>3</sup> /min) | 249               |
| OPERATING PRESSURE                | 7 PSI             |
| MAX. TOP TANK TEMP.(°C)           | 100               |

| CAC<br>STRUCTURAL DETAILS (MM)   |                     |                |   |
|----------------------------------|---------------------|----------------|---|
| CORE - Q x R x T2                |                     | 784 x 792 x 42 |   |
| MOUNTING CTC - S                 |                     | 550            |   |
| PERFORMANCE DETAILS              |                     |                |   |
| HEAT DISSIPATION                 |                     | 15 KW          |   |
| AT COMBUSTION AIR FI<br>(Kg/Sec) | LOW                 | 0.161          |   |
| AIR INLET TEMP. CAC (            | °C)                 | 165            |   |
| AIR OUTLET TEMP. CAC             | C (°C)              | 60             |   |
| FAN AIR PR DROP<br>RAD. + CAC    |                     | 40 mm WATER    |   |
| FIN DETAILS                      |                     |                |   |
| FIN TYPE (RAD.) FLAT             | FLAT - NON LOUVERED |                |   |
| FPI 9                            | 9                   |                |   |
| FIN TYPE (CAC) LOU               | LOUVERED SERPENTINE |                |   |
| Page 9                           |                     |                | 9 |