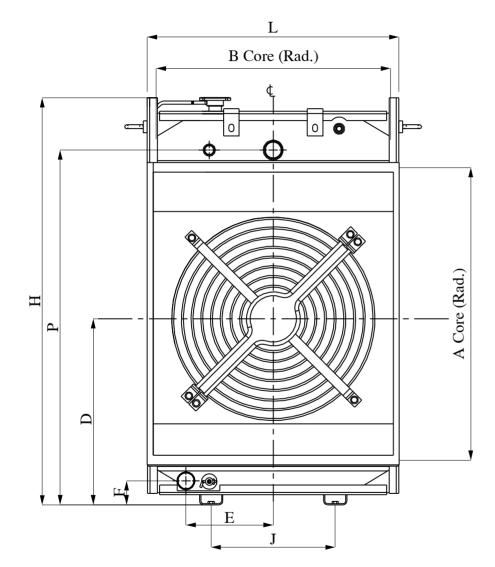

## BANCO PRODUCT (I) LTD,

| RADIATOR PART            | Γ NO R6 203      |  |
|--------------------------|------------------|--|
| DIMENSIONAL DETAILS (MM) |                  |  |
| CORE - A x B x T         | 700 x 700 x 94   |  |
| FAN - ØC x D             | 24" x 509        |  |
| P x ØD1                  | 909 x 45         |  |
| E x F x ØD2              | 225 x 41 x 45    |  |
| MOUNTING CTC - J         | 550              |  |
| HxLxW                    | 1050 x 750 x 321 |  |
| PERFORMANCE DE           | TAILS            |  |
| HEAT DISSIPATION         | 62 KW            |  |
| AT AMBIENT (°C)          | 45               |  |
| AT WATER FLOW (LPM)      | 110              |  |
| AT AIR FLOW (m³/min)     | 222              |  |
| OPERATING PRESSURE       | 7 PSI            |  |
| MAX. TOP TANK TEMP.(°C)  | 100              |  |
| FAN AIR PR. DROP         | 24 mm WATER      |  |
|                          |                  |  |

| MATERIAL DETAILS  |   |              |
|-------------------|---|--------------|
| CORE              |   | COPPER/BRASS |
| TANK              |   | STEEL        |
| SHROUD            |   | STEEL        |
| PAINT             |   | BLACK-`PU'   |
| FIN DETAILS       |   |              |
| FIN TYPE FLAT - N |   | NON LOUVERED |
| FPI               | 8 |              |