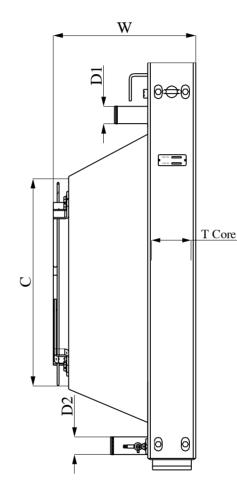

## BANCO PRODUCT (I) LTD,

| RADIATOR PART            | Γ NO R6 203      |  |
|--------------------------|------------------|--|
| DIMENSIONAL DETAILS (MM) |                  |  |
| CORE - A x B x T         | 700 x 700 x 94   |  |
| FAN - ØC x D             | 24" x 509        |  |
| P x ØD1                  | 909 x 45         |  |
| E x F x ØD2              | 225 x 41 x 45    |  |
| MOUNTING CTC - J         | 550              |  |
| HxLxW                    | 1050 x 750 x 321 |  |
| PERFORMANCE DE           | TAILS            |  |
| HEAT DISSIPATION         | 62 KW            |  |
| AT AMBIENT (°C)          | 45               |  |
| AT WATER FLOW (LPM)      | 110              |  |
| AT AIR FLOW (m³/min)     | 222              |  |
| OPERATING PRESSURE       | 7 PSI            |  |
| MAX. TOP TANK TEMP.(°C)  | 100              |  |
| FAN AIR PR. DROP         | 24 mm WATER      |  |
|                          |                  |  |

| MATERIAL DETAILS  |   |              |
|-------------------|---|--------------|
| CORE              |   | COPPER/BRASS |
| TANK              |   | STEEL        |
| SHROUD            |   | STEEL        |
| PAINT             |   | BLACK-`PU'   |
| FIN DETAILS       |   |              |
| FIN TYPE FLAT - N |   | NON LOUVERED |
| FPI               | 8 |              |