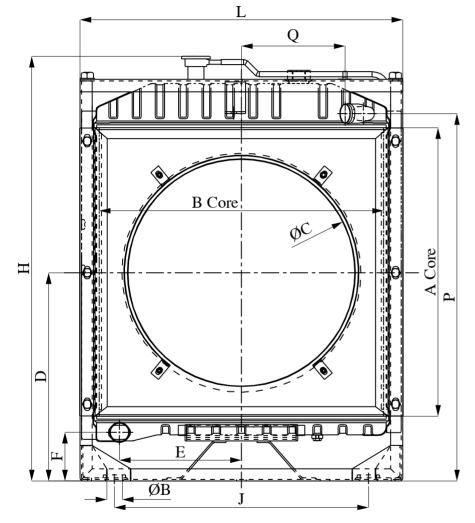

## ACCESSORIES:-

- \* STANDARD Fan Guard
- \* OPTIONAL Stone Guard

- \* All Dimensions are Approx. & may be subjected to change.
- \* Fan & Motor not in scope of supply.

| RADIATOR                          | 2                   | PΑ              | ART NO R6 202 |
|-----------------------------------|---------------------|-----------------|---------------|
| DIMENSIONAL DETAILS (MM)          |                     |                 |               |
| CORE - A x B x T                  |                     | 570 x 562 x 75  |               |
| FAN - ØC x D                      |                     | 17" x 412       |               |
| P x Q x ØD1                       |                     | 726 x 205 x 38  |               |
| E x F x ØD2                       |                     | 241 x 96 x 38   |               |
| J x ØB                            |                     | 502 x 32        |               |
| HxLxW                             |                     | 839 x 638 x 239 |               |
| PERFORMANCE DETAILS               |                     |                 |               |
| HEAT DISSIPATION                  |                     |                 | 52 KW         |
| AT AMBIENT (°C)                   |                     |                 | 50            |
| AT WATER FLOW (LPM)               |                     |                 | 108           |
| AT AIR FLOW (m <sup>3</sup> /sec) |                     |                 | 1.94          |
| OPERATING PRESSURE                |                     |                 | 13 PSI        |
| MAX. TOP TANK TEMP.(°C)           |                     |                 | 100           |
| MATERIAL DETAILS                  |                     |                 |               |
| CORE                              |                     | COPPER/BRASS    |               |
| TANK                              |                     | BRASS           |               |
| SHROUD                            |                     |                 | STEEL         |
| PAINT                             |                     | BLACK-`PU'      |               |
| FIN DETAILS                       |                     |                 |               |
| FIN TYPE                          | FLAT - NON LOUVERED |                 |               |
| FPI                               | 8                   |                 |               |