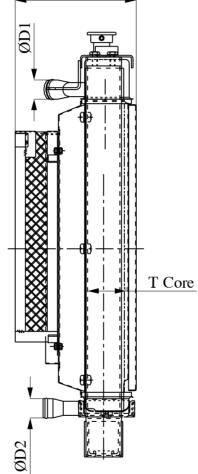

## ACCESSORIES:-

- \* STANDARD Fan Guard
- \* OPTIONAL Stone Guard

- \* All Dimensions are Approx. & may be subjected to change.
- \* Fan & Motor not in scope of supply.

| RADIATOR                          | 2                   | PΑ              | ART NO R6 202 |
|-----------------------------------|---------------------|-----------------|---------------|
| DIMENSIONAL DETAILS (MM)          |                     |                 |               |
| CORE - A x B x T                  |                     | 570 x 562 x 75  |               |
| FAN - ØC x D                      |                     | 17" x 412       |               |
| P x Q x ØD1                       |                     | 726 x 205 x 38  |               |
| E x F x ØD2                       |                     | 241 x 96 x 38   |               |
| J x ØB                            |                     | 502 x 32        |               |
| HxLxW                             |                     | 839 x 638 x 239 |               |
| PERFORMANCE DETAILS               |                     |                 |               |
| HEAT DISSIPATION                  |                     |                 | 52 KW         |
| AT AMBIENT (°C)                   |                     |                 | 50            |
| AT WATER FLOW (LPM)               |                     |                 | 108           |
| AT AIR FLOW (m <sup>3</sup> /sec) |                     |                 | 1.94          |
| OPERATING PRESSURE                |                     |                 | 13 PSI        |
| MAX. TOP TANK TEMP.(°C)           |                     |                 | 100           |
| MATERIAL DETAILS                  |                     |                 |               |
| CORE                              |                     | COPPER/BRASS    |               |
| TANK                              |                     | BRASS           |               |
| SHROUD                            |                     |                 | STEEL         |
| PAINT                             |                     | BLACK-`PU'      |               |
| FIN DETAILS                       |                     |                 |               |
| FIN TYPE                          | FLAT - NON LOUVERED |                 |               |
| FPI                               | 8                   |                 |               |