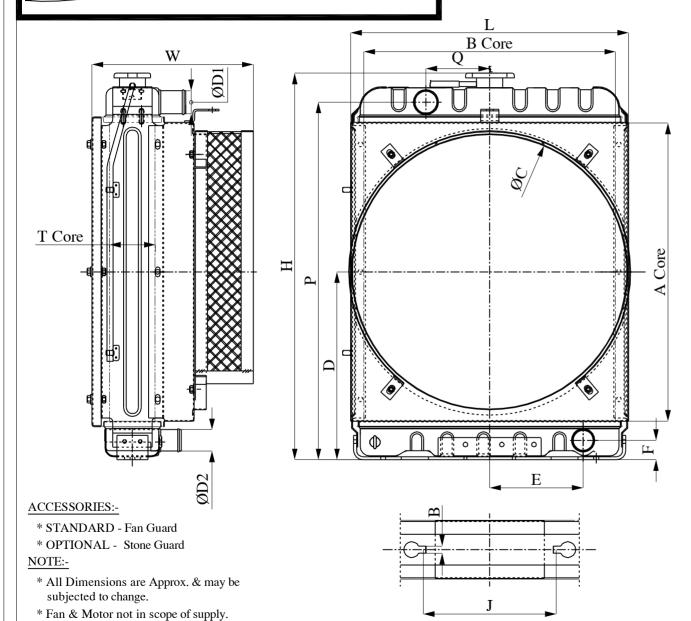

## BANCO PRODUCT (I) LTD,

| RADIAT                   | $\underline{POR} \mid PA$ | ART NO R6 104   |
|--------------------------|---------------------------|-----------------|
| DIMENSIONAL DETAILS (MM) |                           |                 |
| CORE - A x B x T         |                           | 492 x 415 x 75  |
| FAN - ØC x D             |                           | 17" x 310       |
| P x Q x ØD1              |                           | 589 x 105 x 38  |
| E x F x ØD2              |                           | 154 x 32 x 35   |
| J x B                    |                           | 262 x 12        |
| HxLxW                    |                           | 637 x 458 x 266 |
| PERFORMANCE DETAILS      |                           |                 |
| HEAT DISSIPATION         |                           | 45 KW           |
| AT AMBIENT (°C)          |                           | 45              |
| AT WATER FLOW (LPM)      |                           | 95              |
| AT AIR FLOW ( M/SEC )    |                           | 8               |
| OPERATING PRESSURE       |                           | 13 PSI          |
| MAX. TOP TANK TEMP.(°C)  |                           | 100             |
| MATERIAL DETAILS         |                           |                 |
| CORE                     |                           | COPPER/BRASS    |
| TANK                     |                           | BRASS           |
| SHROUD                   |                           | STEEL           |
| PAINT                    |                           | BLACK-`PU'      |
| FIN DETAILS              |                           |                 |
| FIN TYPE                 | FLAT - NON LOUVERED       |                 |
| FPI                      | 8                         |                 |