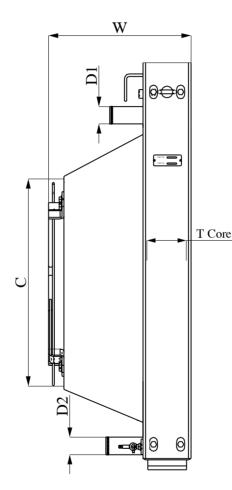

| RADIATOR                 | PART NO R6 103         |
|--------------------------|------------------------|
| DIMENSIONAL DETAILS (MM) |                        |
| CORE - A x B x T         | 580 x 600 x 75         |
| FAN - ØC x D             | 19" x 376              |
| P x ØD1                  | 728 x 45               |
| E x F x ØD2              | 225 x 56 x 45          |
| MOUNTING CTC             | - J 320                |
| HxLxW                    | 821 x 234 x 650        |
| PERFORM                  | ANCE DETAILS           |
| HEAT DISSIPATION         | 44.5 KW                |
| AT AMBIENT (°C           | ) 45                   |
| AT WATER FLOW            | V (LPM) 80             |
| AT AIR FLOW (m           | <sup>3</sup> /min) 154 |
| OPERATING PRESSU         | URE 7 PSI              |
| MAX. TOP TANK TE         | MP.(°C) 100            |
| FAN AIR PR. DROP         | 26 mm WATER            |
| -                        |                        |

| MATERIAL DETAILS |        |              |
|------------------|--------|--------------|
| CORE             |        | COPPER/BRASS |
| TANK             |        | STEEL        |
| SHROUD           |        | STEEL        |
| PAINT            |        | BLACK-`PU'   |
| FIN DETAILS      |        |              |
| FIN TYPE         | FLAT - | NON LOUVERED |
| FPI              | 9      |              |