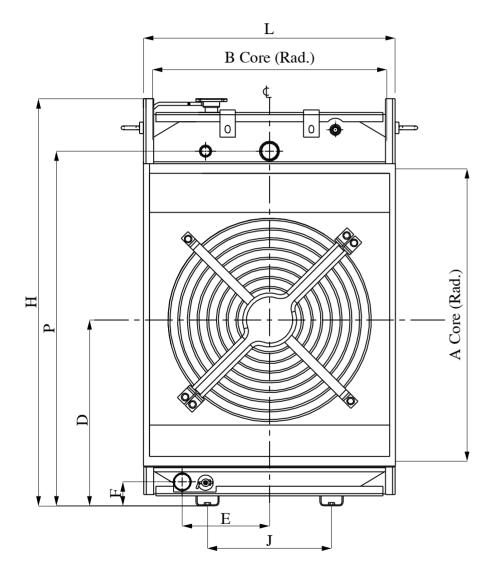

| RADIATOR                 | PART NO R6 103         |
|--------------------------|------------------------|
| DIMENSIONAL DETAILS (MM) |                        |
| CORE - A x B x T         | 580 x 600 x 75         |
| FAN - ØC x D             | 19" x 376              |
| P x ØD1                  | 728 x 45               |
| E x F x ØD2              | 225 x 56 x 45          |
| MOUNTING CTC             | - J 320                |
| HxLxW                    | 821 x 234 x 650        |
| PERFORM                  | ANCE DETAILS           |
| HEAT DISSIPATION         | 44.5 KW                |
| AT AMBIENT (°C           | ) 45                   |
| AT WATER FLOW            | V (LPM) 80             |
| AT AIR FLOW (m           | <sup>3</sup> /min) 154 |
| OPERATING PRESSU         | URE 7 PSI              |
| MAX. TOP TANK TE         | MP.(°C) 100            |
| FAN AIR PR. DROP         | 26 mm WATER            |
| -                        |                        |

| MATERIAL DETAILS |        |              |
|------------------|--------|--------------|
| CORE             |        | COPPER/BRASS |
| TANK             |        | STEEL        |
| SHROUD           |        | STEEL        |
| PAINT            |        | BLACK-`PU'   |
| FIN DETAILS      |        |              |
| FIN TYPE         | FLAT - | NON LOUVERED |
| FPI              | 9      |              |