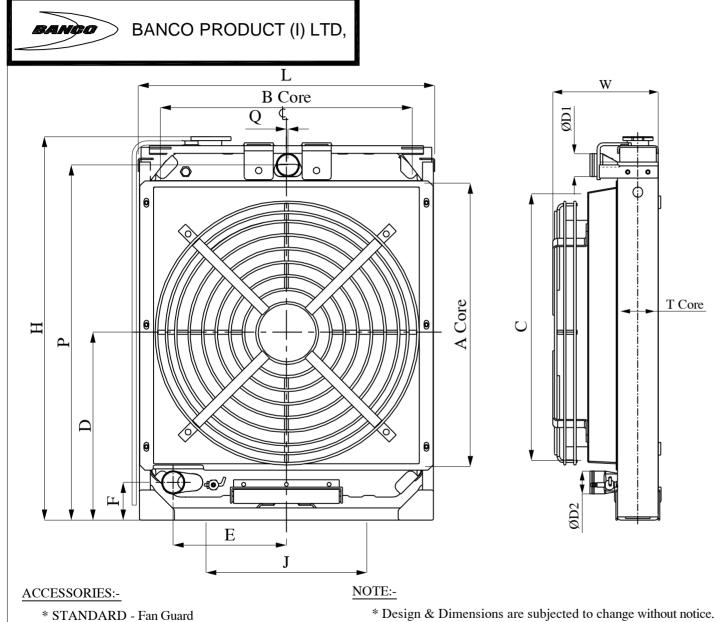

\* OPTIONAL - Coolant Tank & Stone Guard

\* Fan & Motor not in scope of supply.

| RADIATOR PART NO R6 102 DIMENSIONAL DETAILS (MM) |                 |  |
|--------------------------------------------------|-----------------|--|
| CORE - A x B x T                                 | 501 x 555 x 56  |  |
| FAN - ØC x D                                     | 17" x 371       |  |
| P x Q x ØD1                                      | 706 x 3 x 45    |  |
| E x F x ØD2                                      | 225 x 70 x45    |  |
| MOUNTING CTC - J                                 | 320             |  |
| HxLxW                                            | 763 x 585 x 210 |  |
| PERFORMANCE DETAILS                              |                 |  |
| HEAT DISSIPATION                                 | 31 KW           |  |
| AT AMBIENT (°C)                                  | 45              |  |
| AT WATER FLOW (LPM)                              | 75              |  |
| AT AIR FLOW (m <sup>3</sup> /min)                | 81              |  |
| OPERATING PRESSURE                               | 7 PSI           |  |
| MAX. TOP TANK TEMP.(°C)                          | 100             |  |
| FAN AIR PR. DROP                                 | 24 mm WATER     |  |