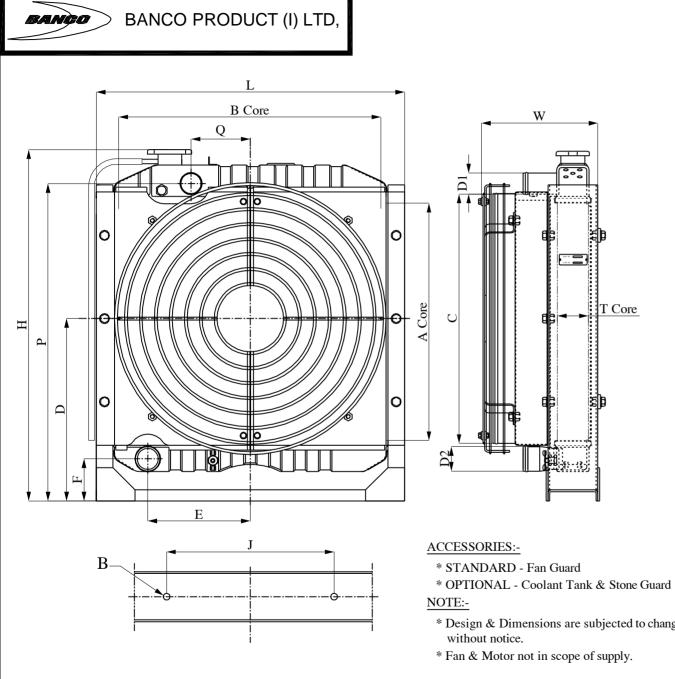

| RADIATOR                          | PART NO R6 101  |  |
|-----------------------------------|-----------------|--|
| DIMENSIONAL DETAILS (MM)          |                 |  |
| CORE - A x B x T                  | 428 x 484 x 56  |  |
| FAN - ØC x D                      | 17" x 329       |  |
| P x Q x ØD1                       | 573 x 107 x 38  |  |
| E x F x ØD2                       | 185 x 76 x45    |  |
| J x ØB                            | 302 x 12        |  |
| HxLxW                             | 633 x 536 x 210 |  |
| PERFORMANCE DETAILS               |                 |  |
| HEAT DISSIPATION                  | 28 KW           |  |
| AT AMBIENT (°C)                   | 45              |  |
| AT WATER FLOW (LPM)               | 60              |  |
| AT AIR FLOW (m <sup>3</sup> /min) | 85.2            |  |
| OPERATING PRESSURE                | 7 PSI           |  |
| MAX. TOP TANK TEMP.(°C)           | 100             |  |
| FAN AIR PR. DROP                  | 24 mm WATER     |  |
| MATERIAL DETAILS                  |                 |  |
| CORE                              | COPPER/BRASS    |  |

- \* Design & Dimensions are subjected to change

| MATERIAL DETAILS |        |                     |  |
|------------------|--------|---------------------|--|
| CORE             |        | COPPER/BRASS        |  |
| TANK             |        | BRASS               |  |
| SHROUD           |        | STEEL               |  |
| PAINT            |        | BLACK-`PU'          |  |
| FIN DETAILS      |        |                     |  |
| FIN TYPE         | FLAT - | FLAT - NON LOUVERED |  |
| FPI              | 9      |                     |  |